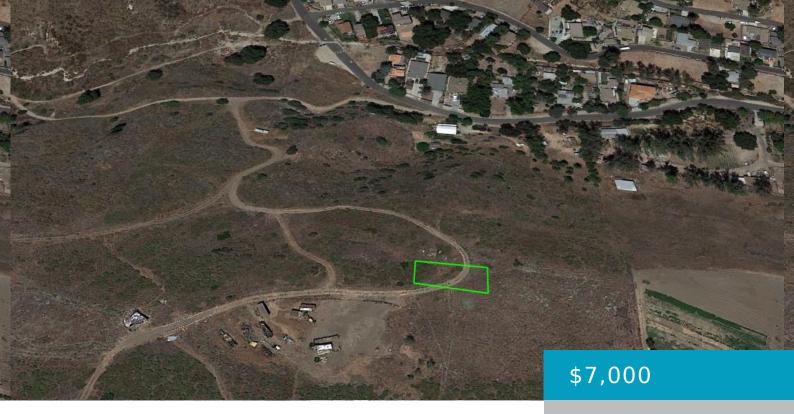

# VIC SAN MARTINEZ RD, VAL VERDE, CA, 91384

https://windomrealtor.com

Agricultural/recreational 5507 sq ft lot in the Val Verde foothills. Dirt road leads up to the lot, which is about a quarter mile off the paved road. Elevated lot with views of town and the hills around. APN 3272-030-079.