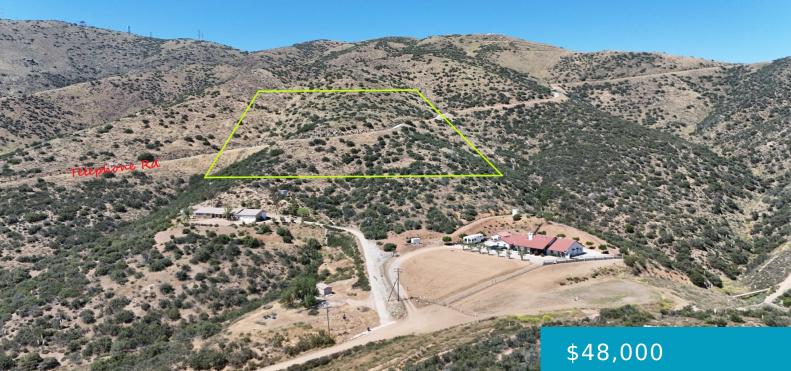

# VIC SHANNONVIEW 2-5 MI, ACTON, CA, 93510

https://windomrealtor.com

APN# 3217-003-028 Coords: 34.533936, -118.210295 Great Property in Acton on the hills with great views 10 Acres Telephone Rd passes through the property but still enough room on this parcel.