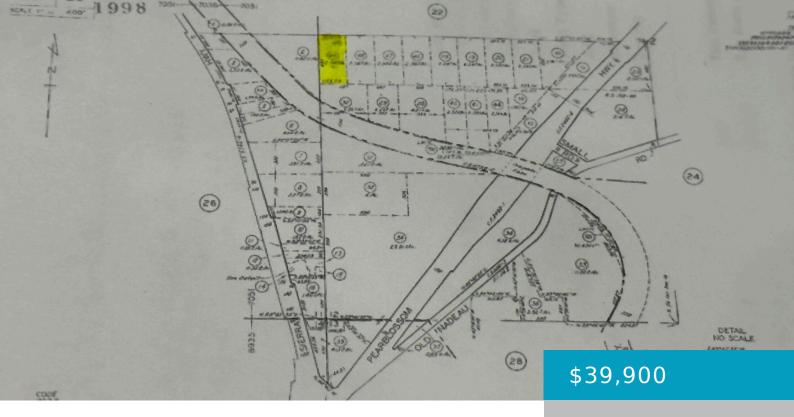

# VIC SIERRA HIGHWAY PEARBLOSS, PALMDALE, CA, 93550

https://windomrealtor.com

2.55 Acre Parcel Located North of Pearblossom Hwy Just East of Sierra Hwy and Metrolink Line. Zoned LCA21. Owner Wants to Cash Out!

## **Basics**

Category: Land Status: Active

**Bathrooms: 0** baths **Lot size: 2.55** sq ft

**Lot Size Acres: 2.55** sq ft **County:** Los Angeles

## **Miscellaneous**

**Listing Terms:** Cash **Compensation Disclaimer:** The listing broker's offer of

compensation is made only to participants of the MLS

where the listing is filed.

**CrossStreet:** Sierra Hwy/Pearblossom Hwy **Zoning:** LCA21