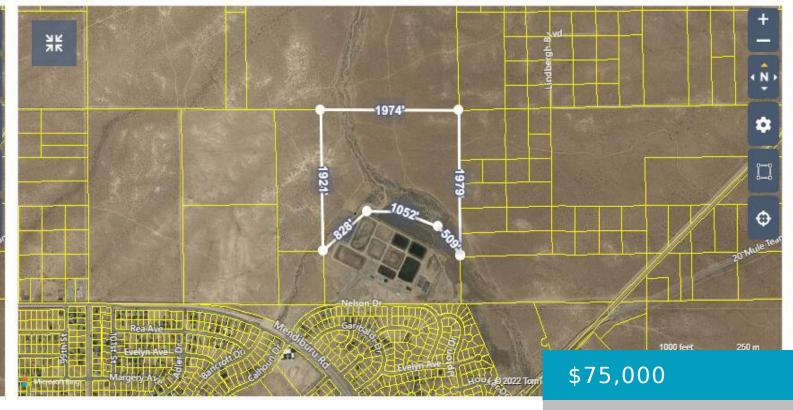

### VIC/VAC LINDBERGH BLVD & 110TH, CALIFORNIA CITY, CA, 93505

https://windomrealtor.com

Endless Possibilities! The property Offers 72.64 Acres of flat land & is Located in a Rural Area of California City!

# Basics

Category: Land Bathrooms: 0 baths Lot Size Acres: 72.64 sq ft

### Status: Active Lot size: 72.64 sq ft County: Kern