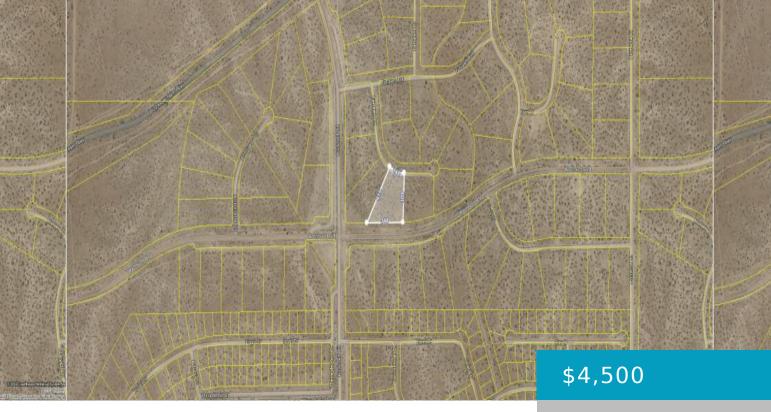

### VIC WASHBURN BLVD & BUCKNELL, **CALIFORNIA CITY, CA, 93505**

https://windomrealtor.com

You can't beat the price for this lot! Almost 2 acres for under \$5,000!!! Live off the grid or hold onto for future investment. This area is already mapped out for future development. Zoning is R4.

## **Basics**

Category: Land Bathrooms: 0 baths Lot Size Acres: 1.87 sq ft Status: Active Lot size: 1.87 sq ft County: Kern