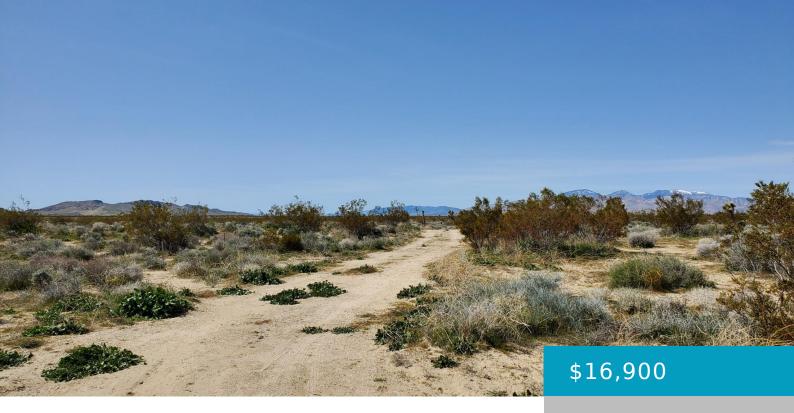

# VICINITY 25TH ST W S/O GIBBS, MOJAVE, CA, 93501

https://windomrealtor.com

2.54 acres just west of the Ancient Valley Air Park /Aviation Estates Tract. Mapped/Legal access with electric less than 1000′ away. Adjoining parcel also available, priced separately. \*Buyer to make their own independent investigations regarding Zoning & General Plan Designations, Environmental & Hazard Zones, Access & Development Costs, Availability & Costs of Utilities.

### **Basics**

Category: Land

Bathrooms: 0 baths Lot size: 2.54 sq ft

Lot Size Acres: 2.54 sq ft County: Kern