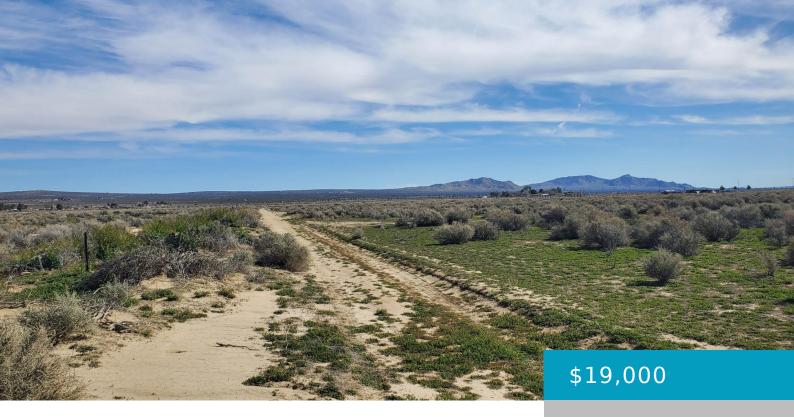

# VICINITY AVE G-8 & 128TH ST E, LANCASTER, CA, 93535

https://windomrealtor.com

Attractive buy on this large 7.5-acre parcel on the east side! This legal parcel was created with a Certificate of Exception, with access provided via a recorded Declaration and Grant of Easements. Level and usable with desirable A2 Zoning and located less than a quarter-mile from the nearest homes. \*Buyer to make their own independent [...]

## **Basics**

Category: Land

Bathrooms: 0 baths

Lot Size Acres: 7.5 sq ft

Status: Active

Lot size: 7.5 sq ft

**County:** Los Angeles