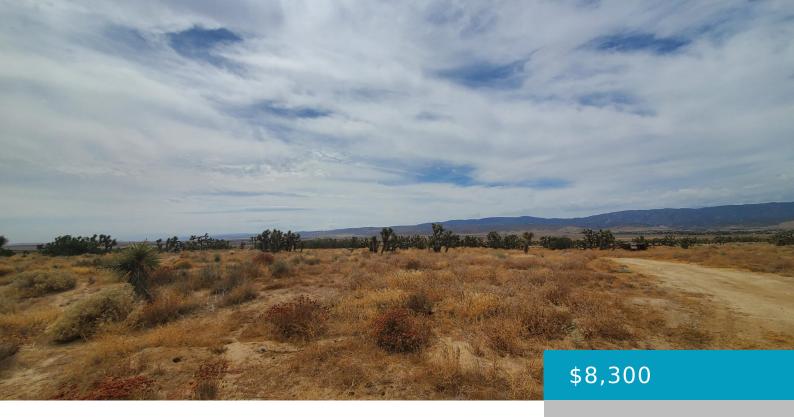

# VICINITY KINGBIRD & 243RD ST W, ROSAMOND, CA, 93560

https://windomrealtor.com

2.5 acre Kern County parcel west of Rosamond. Physical access via dirt roads. Level and usable, zoned E(2 1/2) RS MH for varied residential uses. Large solar farms nearby. An affordable investment! \*Buyer to make their own independent investigations regarding Zoning & General Plan Designations, Environmental and Hazard Zones, Access and Development costs, Availability & [...]