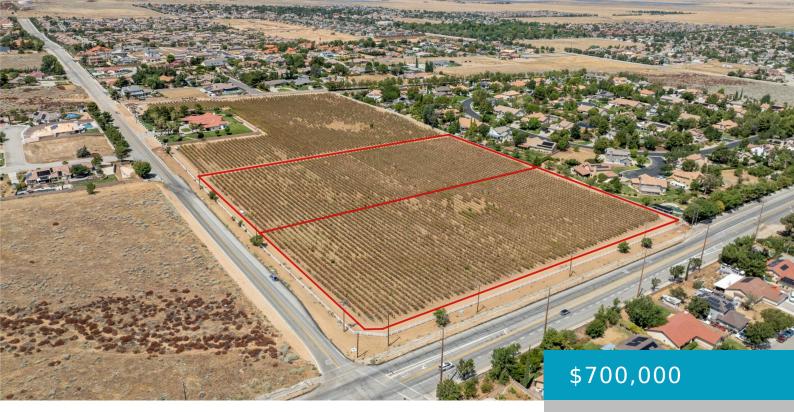

## VL 3204-030-188, PALMDALE, CA, 93551

https://windomrealtor.com

This prime piece of vacant land in Quartz Hill, California, spans 4.41 acres and is ideally situated at the corner of 60th West and Avenue M8. Nestled within a desirable community known for its charming subdivisions, this property is currently thriving as a well-maintained vineyard, showcasing its potential for agricultural or residential development. The zoning [...]

- 0 baths
- Land
- Active

×

**Basics** 

Category: Land Bathrooms: 0 baths Lot Size Acres: 4.41 sq ft Status: Active Lot size: 4.41 sq ft County: Los Angeles