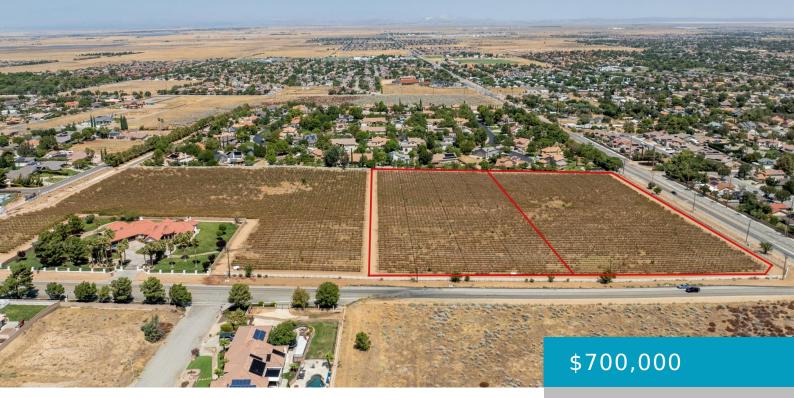

## VL 3204-030-189, PALMDALE, CA, 93551

https://windomrealtor.com

This prime piece of vacant land in Quartz Hill, California, spans 4.41 acres and is ideally situated at the corner of 60th West and Avenue M8. Nestled within a desirable community known for its charming subdivisions, this property is currently thriving as a well-maintained vineyard, showcasing its potential for agricultural or residential development. The zoning [...]