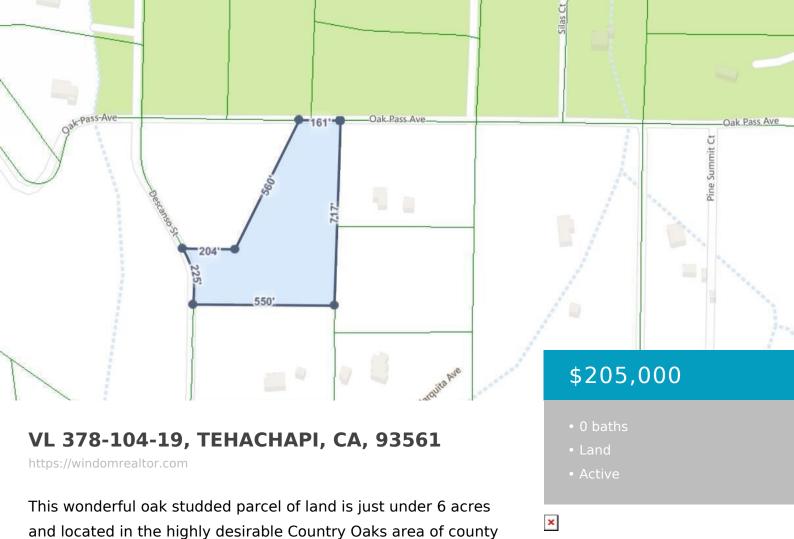

land. With power nearby and two paved road access points...this piece is PERFECT for your future dream home.

# Basics

Category: Land Bathrooms: 0 baths Lot Size Acres: 5.92 sq ft Status: Active Lot size: 5.92 sq ft County: Kern

CrossStreet: Oak Pass Zoning: E5