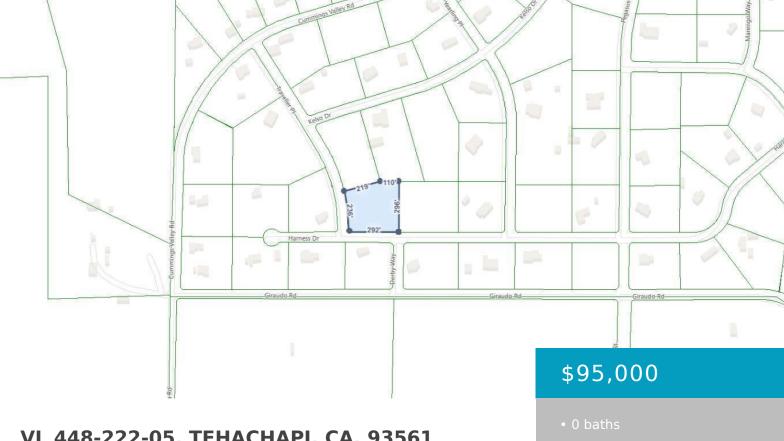

#### VL 448-222-05, TEHACHAPI, CA, 93561

https://windomrealtor.com

The 2.18-acre vacant piece of land sits on a corner in Fairview Ranches where the land offers a tranquil and peaceful atmosphere that serves as a perfect canvas for various possibilities. The land boasts a generous size, allowing ample space for various potential uses and offers the flexibility to design and build to your preferences, [...]

## **Basics**

Category: Land Status: Active

Bathrooms: 0 baths Lot size: 2.18 sq ft

Lot Size Acres: 2.18 sq ft County: Kern

CrossStreet: Giraudo Zoning: E2.5