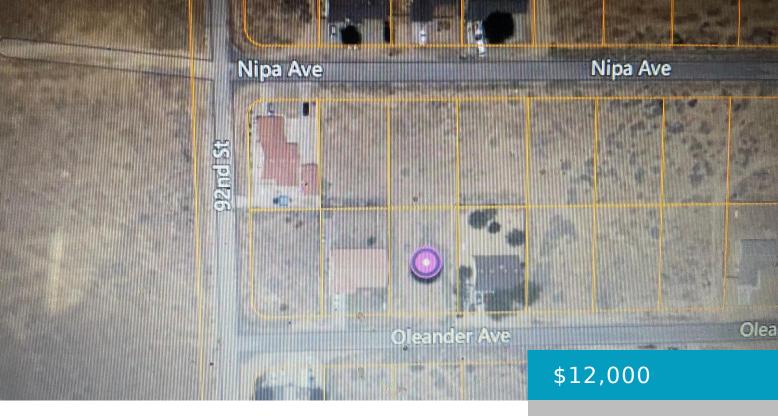

### VL VIC OLEANDER & 92ND ST, CALIFORNIA CITY, CA, 93505

https://windomrealtor.com

Are you ready to build your dream home? Check out this parcel! Enjoy the stary nights and dry desert air.

- 0 baths
- Land
- Active

**CrossStreet:** 92nd street & Oleander

Zoning: R1