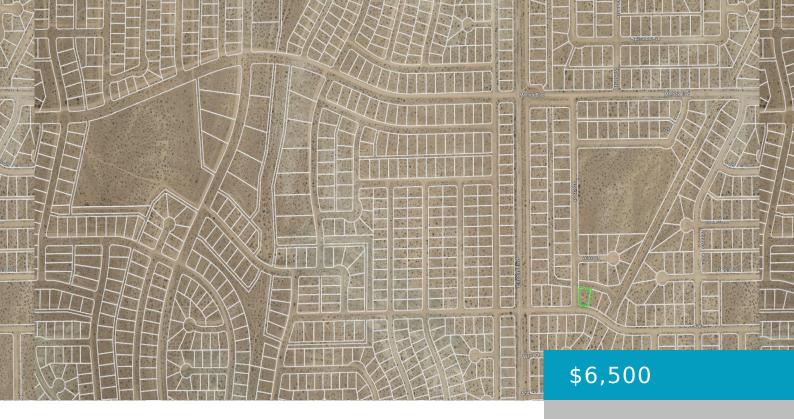

# **VOLCO ST & UNGER AVE, CALIFORNIA CITY,** CA, 93505

https://windomrealtor.com

Quarter acre residential corner lot in the Silver Saddle area of California City. Great area for camping, RVs, ATVs, and motorcycles. APN 82-163-01-00-7.