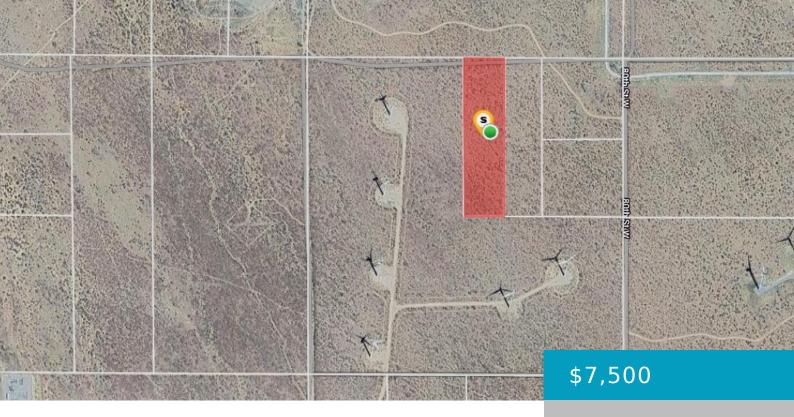

### **MOJAVE, CA, 93501**

https://windomrealtor.com

Looking for the perfect rural retreat? This expansive 10-acre lot offers the serenity of nature while being conveniently located between Mojave and Tehachapi. Size: 10 acres Location: Nestled between Mojave and Tehachapi, offering breathtaking views and easy access to both cities. Utilities: Power poles nearby for easy connection. This lot is ideal for building your [...]

## **Basics**

Category: Land

Bathrooms: 0 baths

Lot Size Acres: 10 sq ft

**Status:** Active

Lot size: 10 sq ft

County: Kern