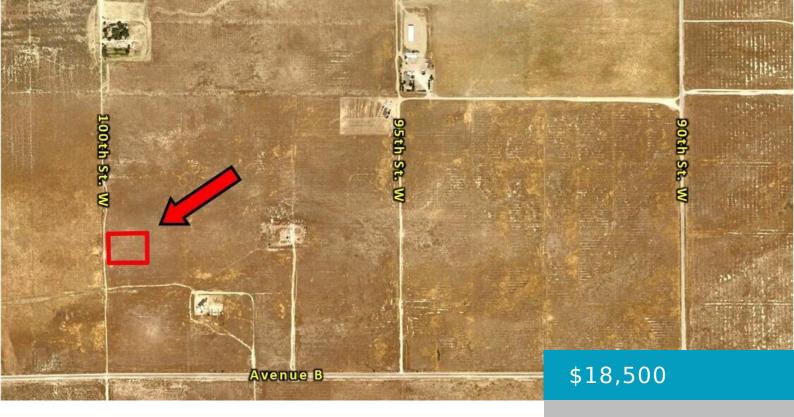

### **100TH, LANCASTER, CA, 93536**

https://windomrealtor.com

Excellent investment opportunity for future development. This corner 2.55+/- Acres GROSS (1.33+/- Acres NET) property offers future street frontage along future 100th St. W and future Avenue A-12. Property is in proximity to other scattered homes/ranches in the area and is part of a 1970 Tract with electric running along Avenue B. Antelope Acres is [...]

## **Basics**

Category: Land Status: Active

Bathrooms: 0 baths Lot size: 2.55 sq ft

**Lot Size Acres: 2.55** sq ft **County:** Los Angeles

## **Miscellaneous**

**Listing Terms:** Cash **Compensation Disclaimer:** The listing broker's offer of

compensation is made only to participants of the MLS where the listing

is filed.

CrossStreet: Avenue B Zoning: A-2-2