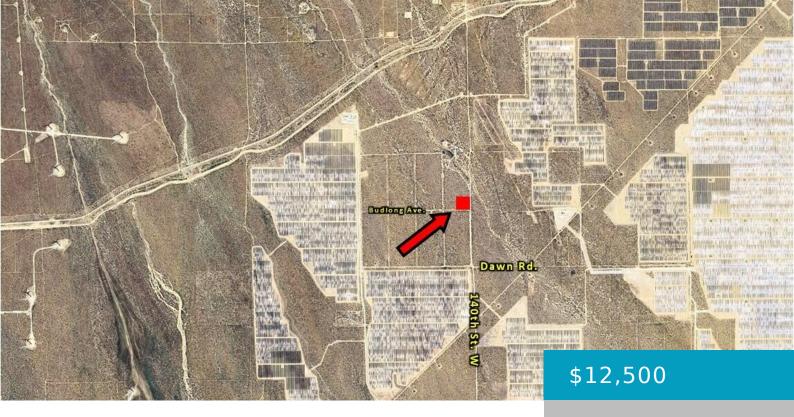

### 140TH, ROSAMOND, CA, 93560

https://windomrealtor.com

Excellent investment opportunity to buy and hold. This 2.63+/-acre parcel is located between large scale solar farms and wind power turbines operated by Gage Heibeck Memorial Solar Panels, Big Beau Solar, and Avangrid – Manzana Wind. Property offers approx. 315.61 feet of unpaved street frontage along future 140th St. W and approx. 276.86 feet [...]

## **Miscellaneous**

Listing Terms: Cash CrossStreet: Dawn Rd

Zoning: PL