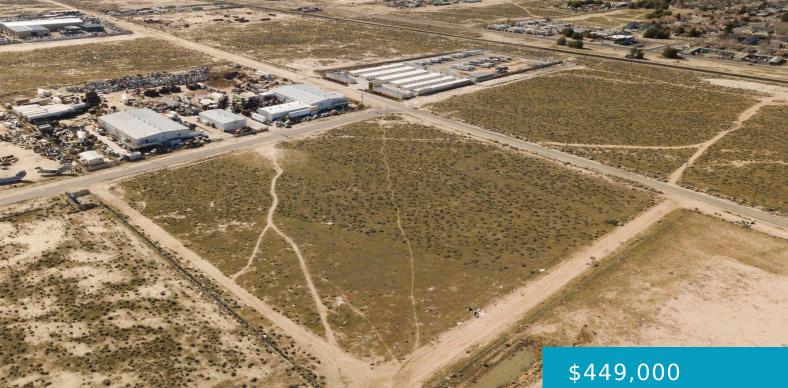

### 15TH, ROSAMOND, CA, 93560

https://windomrealtor.com

8.64 ace lot for industrial use off 15 St west. Amazing opportunity for investors. Close to Edwards air-force base. Buyers to verify for their own use. Amazing investment currently Zoned for light industrial. Seller states the zoning can be changed to heavy industrial

## **Basics**

Category: Land Bathrooms: 0 baths Lot Size Acres: 8.64 sq ft Status: Active Lot size: 8.64 sq ft County: Kern

Zoning: M-1

**CrossStreet:** 15th st and orange