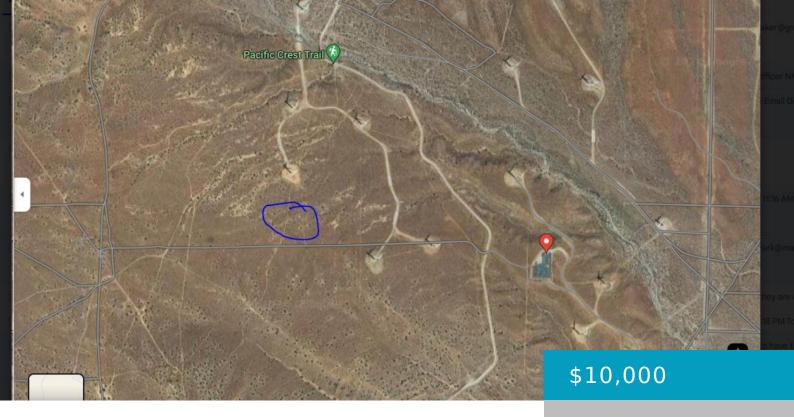

## 170TH, ROSAMOND, CA, 93560

https://windomrealtor.com

PRICE REDUCED! Buyer to make their own independent investigations regarding Zoning & General Plan Designations, Environmental and Hazard Zones, Access and Development costs, Availability & Costs of utilities.

## **Basics**

Category: Land

Bathrooms: 0 baths

Lot Size Acres: 2.5 sq ft

Status: Active

Lot size: 2.5 sq ft

County: Kern

listing is filed.

CrossStreet: 170th Street Zoning: Residential