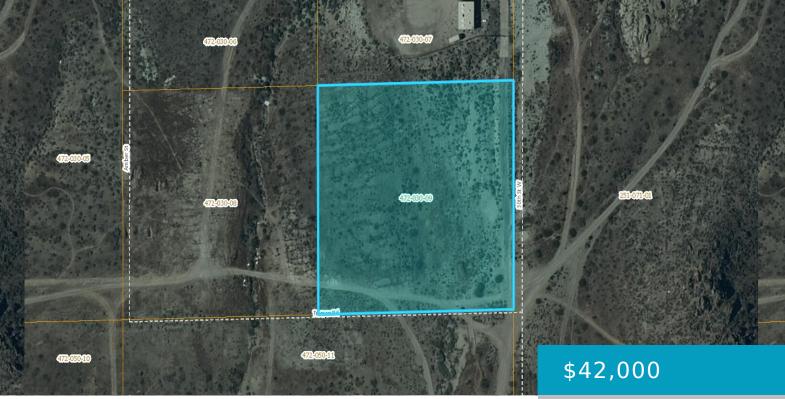

#### **30TH ST W, ROSAMOND, CA, 93560**

https://windomrealtor.com

Fantastic lot available in Rosamond, Ca. 2.5 acre featuring Spectacular views. Water and electric in the street Buyer to Verify.

- . .
- Land
- Active

## Basics

Category: Land Bathrooms: 0 baths Lot Size Acres: 2.5 sq ft Status: Active Lot size: 2.5 sq ft County: Kern

### Miscellaneous

**Listing Terms:** Cash **Compensation Disclaimer:** The listing broker's offer of compensation is made only to participants of the MLS where the listing is filed.

CrossStreet: Truman Zoning: A1