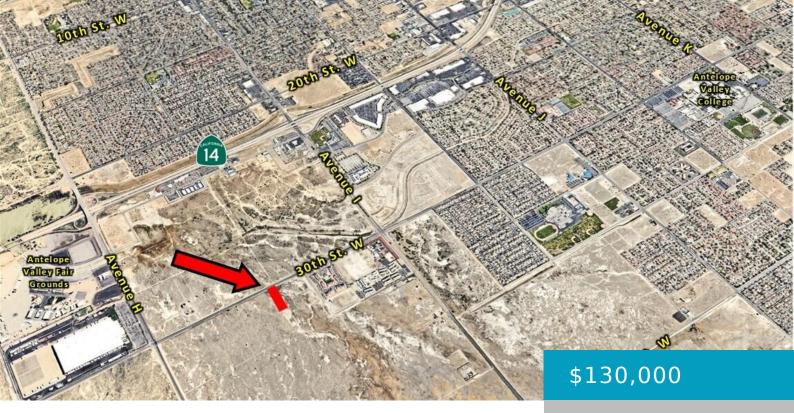

### 30TH, LANCASTER, CA, 93536

https://windomrealtor.com

Excellent Mixed-Use zoned investment opportunity for future development as the city continues to expand outward! Located within the City of Lancaster, this 2.31+/- acre parcel offers approx. 165 feet of paved street frontage along 30th St. W. The MU-E zoning (Mixed Use-Employment), "is intended to provide an area for non-retail employment in close proximity to [...]

CrossStreet: Avenue H Zoning: MU-E