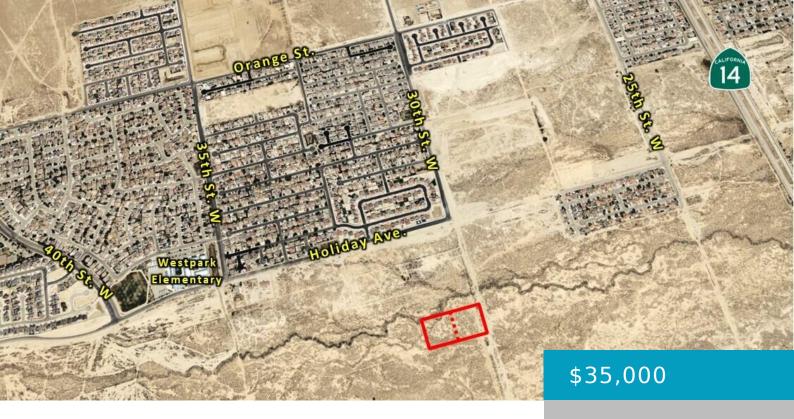

### **30TH, ROSAMOND, CA, 93560**

https://windomrealtor.com

Excellent investment opportunity for future development, Comprised of two 2.52+/- acre lots for a total of 5.04+/- acres. Located just south of existing and newly developed single family tract homes. Near Westpark Elementary School as well as being minutes away from anchored shopping centers along Rosamond Blvd. Other amenities includes quick access to the freeway [...]

## **Miscellaneous**

**Listing Terms:** Cash **CrossStreet:** Holiday Ave.

**Zoning:** A-1