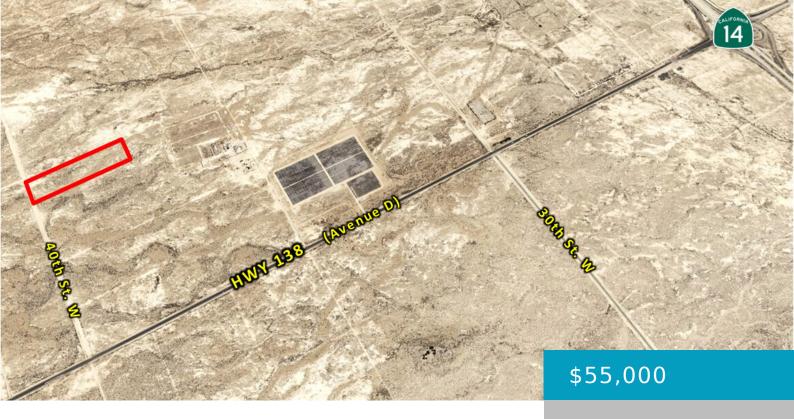

#### 40TH, LANCASTER, CA, 93536

https://windomrealtor.com

Excellent investment opportunity to buy and hold! Located just North of City of Lancaster in unincorporated LA County, this 10+/-acre parcel offers approx. 330 feet of future street frontage along 40th St. W. Property is half a mile away from HWY 138, formally known as Avenue D, the gateway to the 14 & 5 [...]