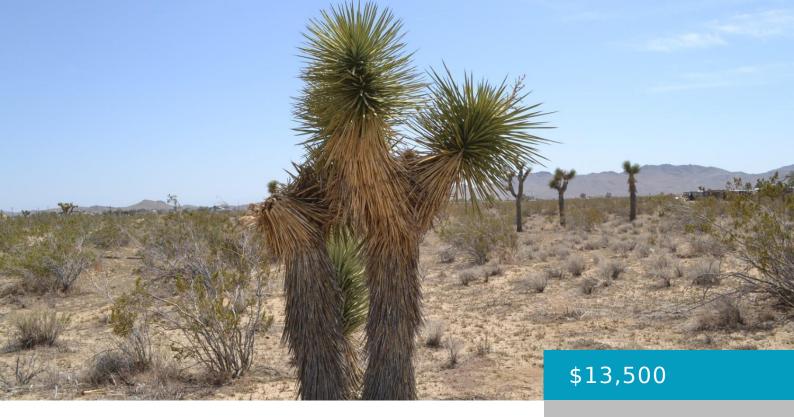

### 46TH, MOJAVE, CA, 93501

https://windomrealtor.com

Nice 2.5 acres of flat desert land on the outskirts of Mojave, California and only minutes from the 'Fastest Track in the West', Willow Springs Raceway. Come build your oasis here and bring the horses or motorcyles. Plenty of room to build a workshop, barn or almost anything you need.

### **Basics**

Category: Land Status: Active

Bathrooms: 0 baths Lot size: 2.56 sq ft

**Lot Size Acres: 2.56** sq ft **County:** Kern