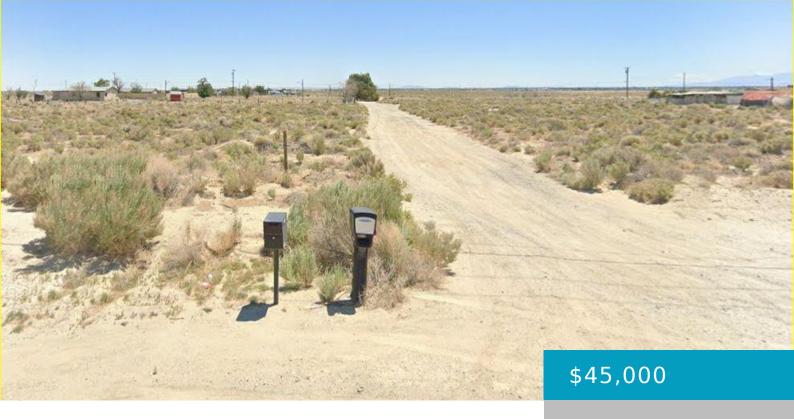

#### 47TH ST W, LANCASTER, CA, 93536

https://windomrealtor.com

2.53 +/- acres parcel in west Lancaster. Property is approximately 855 ft west of 45th St West and fronts Avenue H-8 on it's northern border. Great location in the path of development. Located approximately 1/2 mile south of Avenue H and 1/2 mile north of Avenue I between 45th and 50th Streets West.