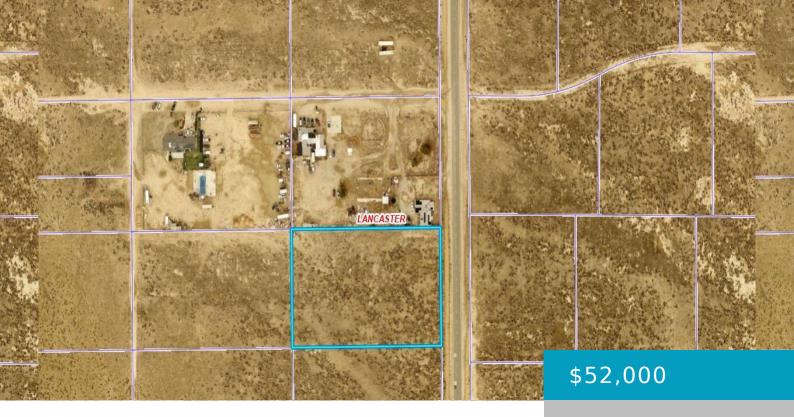

### 50TH, LANCASTER, CA, 93536

https://windomrealtor.com

Own this fantastic property located in Lancaster, Ca. This lot is a 2.5 acre lot located on a paved road. Fantastic desert and mountain views.

- 0 baths
- Land
- Active

## **Basics**

Category: Land Status: Active

Bathrooms: 0 baths Lot size: 2.5 sq ft

**Lot Size Acres: 2.5** sq ft **County:** Los Angeles