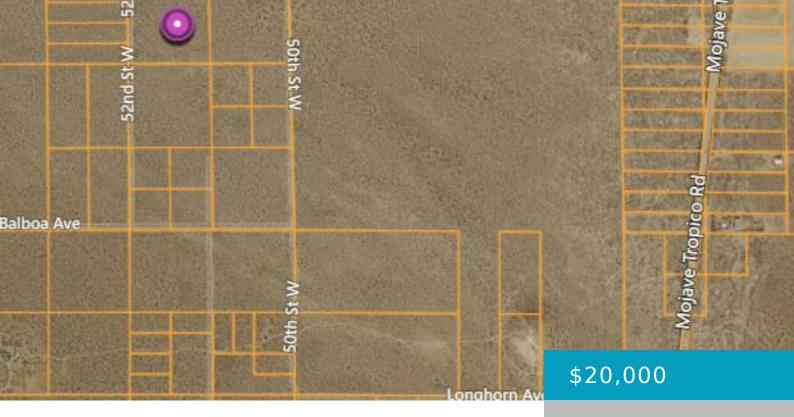

### 52ND, MOJAVE, CA, 93501

https://windomrealtor.com

Great investment near renewable energy projects. This 10 acre parcel located one mile west of paved Mojave-Tropico Road is ready for that off grid home or camping spot.

## **Miscellaneous**

Listing Terms: Cash CrossStreet: Mojave Tropico Rd

Zoning: A