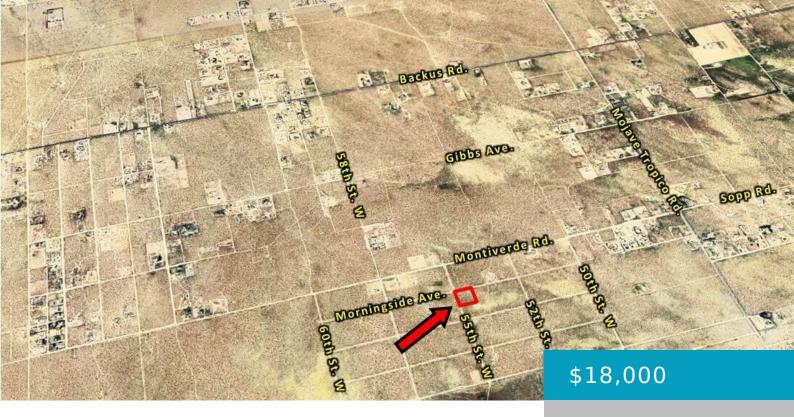

### **55TH, ROSAMOND, CA, 93560**

https://windomrealtor.com

Excellent investment opportunity to buy and hold. This 1.923+/-acre NET (2.493+/-acre GROSS) parcel is located near other rural homesites. Property offers approx. 279.13 feet of frontage along future 55th St. W and approx. 264.61 feet along future Morningside Ave., both being unimproved private streets.

## **Miscellaneous**

**Listing Terms:** Cash **Compensation Disclaimer:** .

**CrossStreet:** Montiverde Rd **Zoning:** E(2.5)