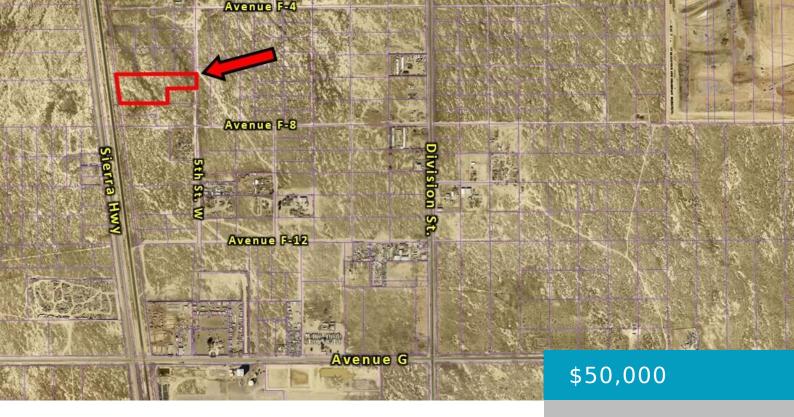

### 5TH, LANCASTER, CA, 93534

https://windomrealtor.com

Excellent investment opportunity for future development!

Located just North of City of Lancaster in unincorporated LA

County, this 6.25+/- acre parcel offers approx. 165 feet of dirt

street frontage along future 5th St. W. Property is conveniently
located to three major artery streets which offer convenient

freeway access just minutes away providing an easy commute

[...]

- 0 haths
- Land
- Active