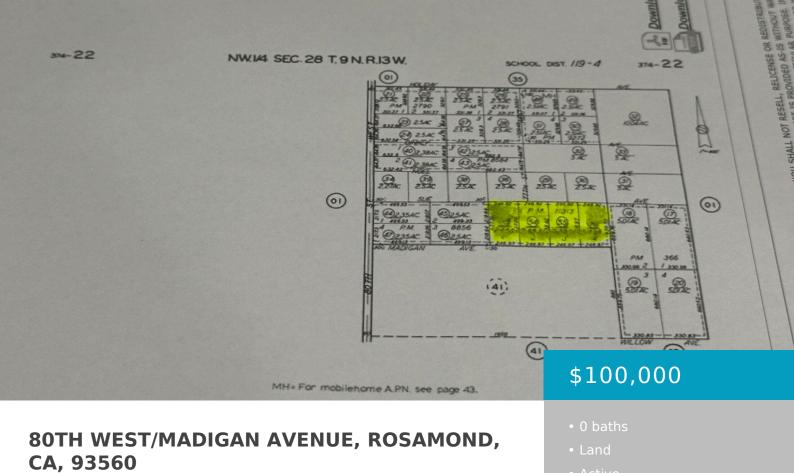

https://windomrealtor.com

9.94 Total Acres in Rosamond! Already Subdivided into 4 Lots with Individual Parcel Numbers! Great Potential for 4 Residences with a Shared Well Agreement. It Took Owner 4 Years to Break This Up – Why Start from Scratch? Includes APN 374-220-53/54/55/56! Seller is Out of State and Wishes to Cash Out!

## Basics

Category: Land Bathrooms: 0 baths Lot Size Acres: 9.94 sq ft Status: Active Lot size: 9.94 sq ft County: Kern

## Miscellaneous

Listing Terms: Cash

**Compensation Disclaimer:** The listing broker's offer of compensation is made only to participants of the MLS where the listing is filed.

**CrossStreet:** 80th West/Madigan Avenue Zoning: RES