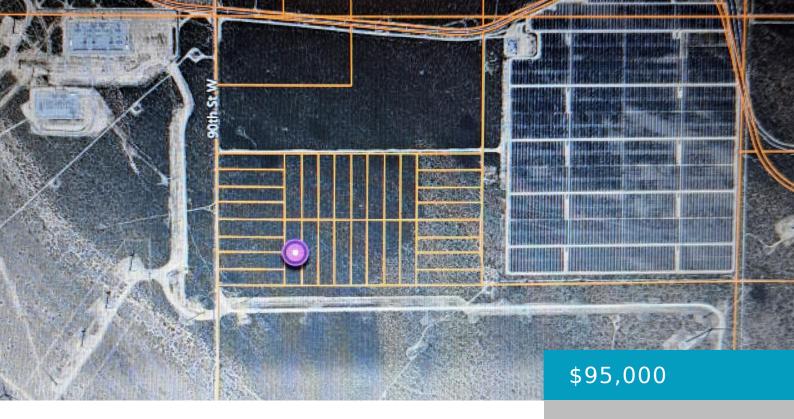

#### 90TH ST. W, MOJAVE, CA, 93501

https://windomrealtor.com

APN:237-350-36-00-3 on 90th ST.W. Nearest cross street is Oak Creek Rd. This is 2.5 acres of land available the zoning is M-3. Don't miss out on your opportunity to own this property. Approximate GPS Coordinates are Lat. 35.01744 Long. -118.28964

## **Basics**

Category: Land

Bathrooms: 0 baths

Lot Size Acres: 2.5 sq ft

**Status:** Active

Lot size: 2.5 sq ft

County: Kern

the listing is filed.

**CrossStreet:** Oak Creek Rd. **Zoning:** M-3