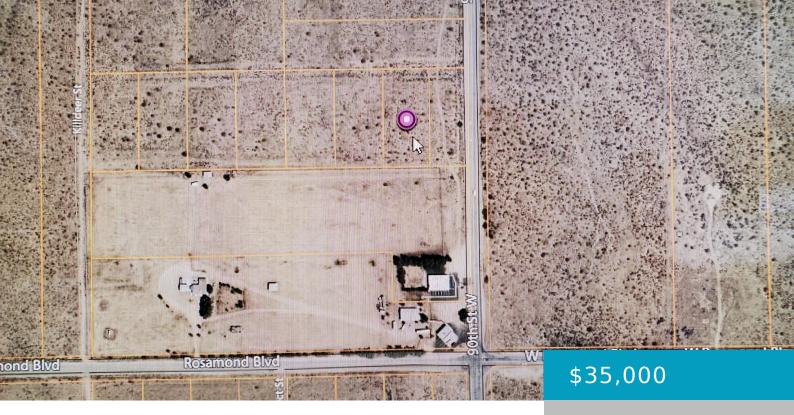

# 90TH WEST AND ROSAMOND BLVD, ROSAMOND, CA, 93560

https://windomrealtor.com

This great buildable lot is next to a winery (currently closed) and a little market. Great opportunity to build and live in the country. But don't worry the city is Easly assessable. Need a little more room lot 18 is available also.

# **Basics**

Category: Land Status: Active

**Bathrooms: 0** baths **Lot size: 1.25** sq ft

**Lot Size Acres: 1.25** sq ft **County: Kern** 

listing is filed.

CrossStreet: Rosamond Blvd Zoning: E(2 1/2) R