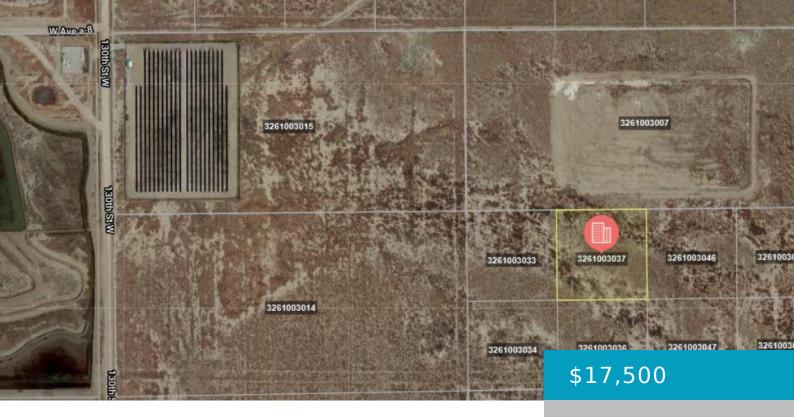

### **AVE A 10, LANCASTER, CA, 93536**

https://windomrealtor.com

Lancaster West – This rural investment property offers an opportunity for land investors to build their land banking portfolios. 2.5 acres of flat, buildable land is conveniently located near Avenue B which has easy access to freeways and the city center. Lancaster is also known for its thriving industries, including aerospace and energy. It is [...]