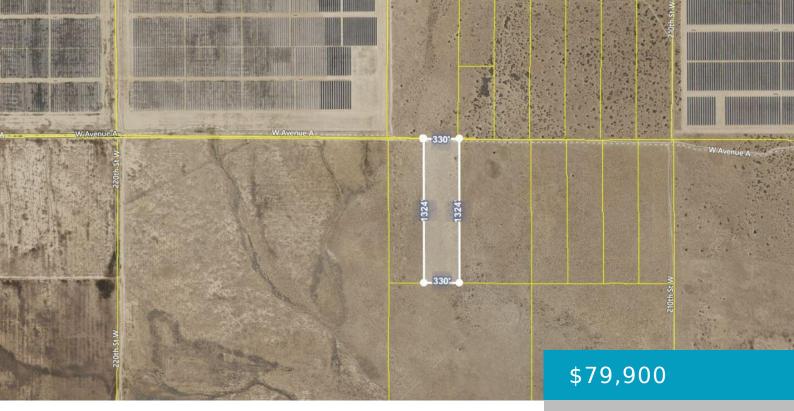

# W AVE A/213TH ST W, LANCASTER, CA, 93536

https://windomrealtor.com

Tremendous opportunity! 10 acres of land, with frontage on W Ave A, in an area of huge solar activity. There are numerous large-scale solar panel farms within close proximity to this parcel, including the "Garland" facility. In today's green energy environment, this parcel holds significant value for a variety of buyers. This includes someone looking [...]

### Basics

Category: Land Bathrooms: 0 baths Lot Size Acres: 10.02 sq ft Status: Active Lot size: 10.02 sq ft County: Los Angeles