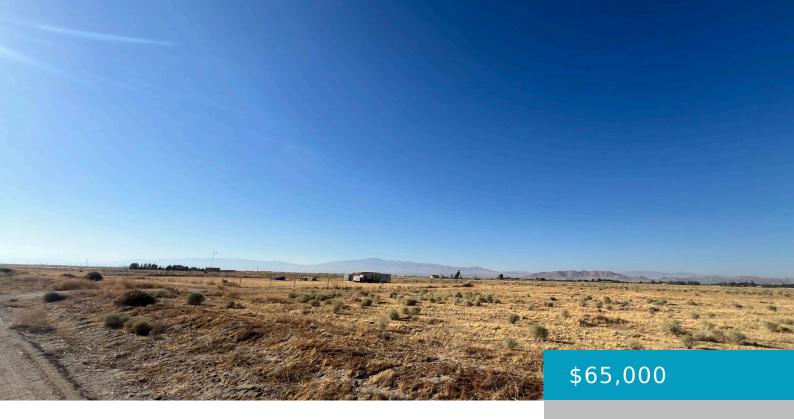

### W AVE B, LANCASTER, CA, 93536

https://windomrealtor.com

APN: 3229-014-019 Coordinates: 34.805972, -118.268250 2.17 acre lot for sale in Lancaster. CA. This parcel is on W Ave B and has frontage to the street. This lot is already fenced and is near custom homes, Build your dream home on this lot.