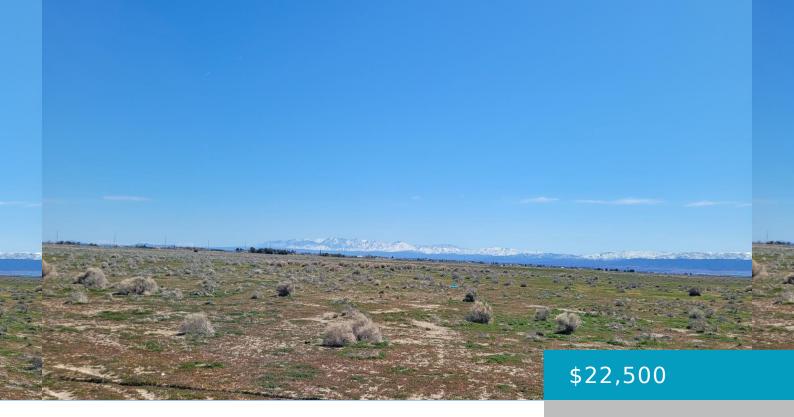

# AVE B12 VIC 93 ST W, LANCASTER, CA, 93536

https://windomrealtor.com

Land in NW Los Angeles County 2.15 flat acres available in Antelope Acres. Zoned Agricultural. Buy as an investment, or bring your animals and build your dream ranch. Buyer to do their own investigations of property.

## **Basics**

Category: Land Status: Active

Bathrooms: 0 baths Lot size: 2.51 sq ft

**Lot Size Acres: 2.51** sq ft **County:** Los Angeles