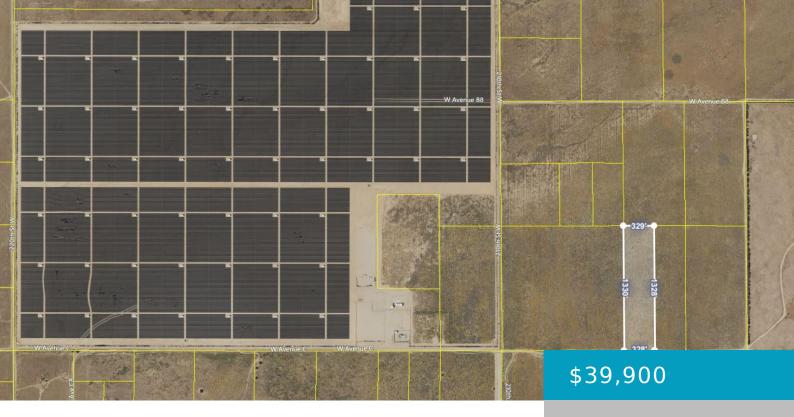

# W AVE C/210TH ST W, LANCASTER, CA, 93536

https://windomrealtor.com

Huge reduction! Prime land parcel in the west Antelope Valley! 10 acres of land in an area of multiple large-scale solar energy projects. Huge solar potential here! This 10 acre parcel, which also sits on Avenue C and is easily accessible from Hwy 138, provides a large canvas to install a solar project. The property [...]