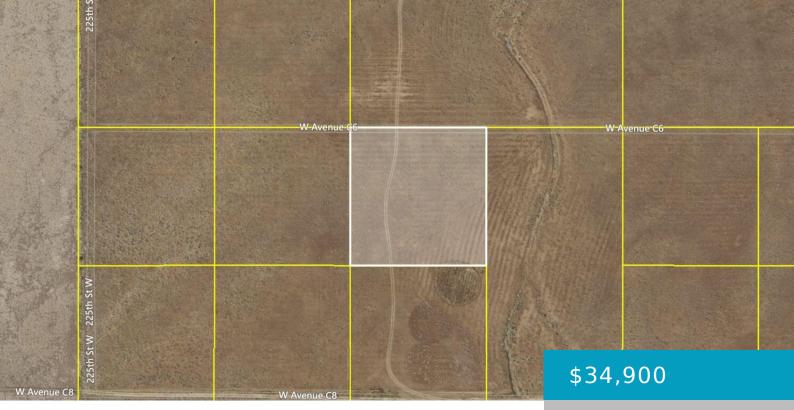

## W AVE C6/223RD ST W, FAIRMONT, CA, 93536

https://windomrealtor.com

Excellent 2.5 acre land parcel, located nearby the beautiful established west Antelope Valley community of Neenach. There are many established horse properties in this area. It is also very close to the Neenach market. With frontage on Ave C6, this property is readily accessible and should allow for easy construction of a custom home or [...]

- 0 haths
- Land
- Active

×

Basics

Category: Land Bathrooms: 0 baths Lot Size Acres: 2.52 sq ft Status: Active Lot size: 2.52 sq ft County: Los Angeles