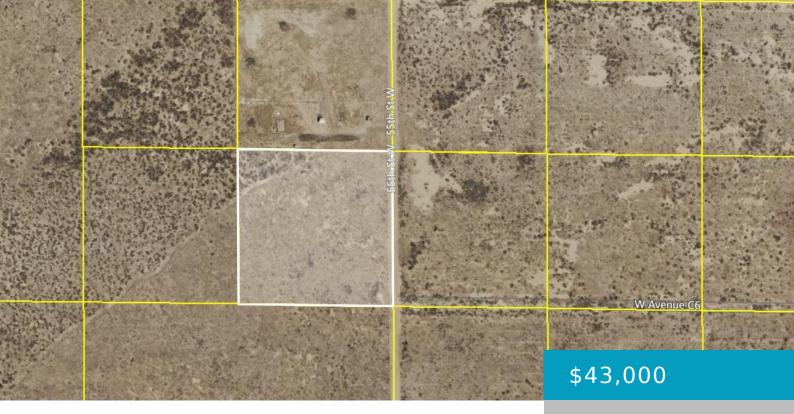

# W AVE C6/55TH ST W, LANCASTER, CA, 93536

https://windomrealtor.com

Great westside land parcel! 2.5 acres of flat, buildable land. Situated on 55th St W and W Ave C6, this parcel is well-suited to someone looking to build a ranch home, or install a mobile home in a location that is very close to the established city areas of Lancaster, while also allowing for peace [...]