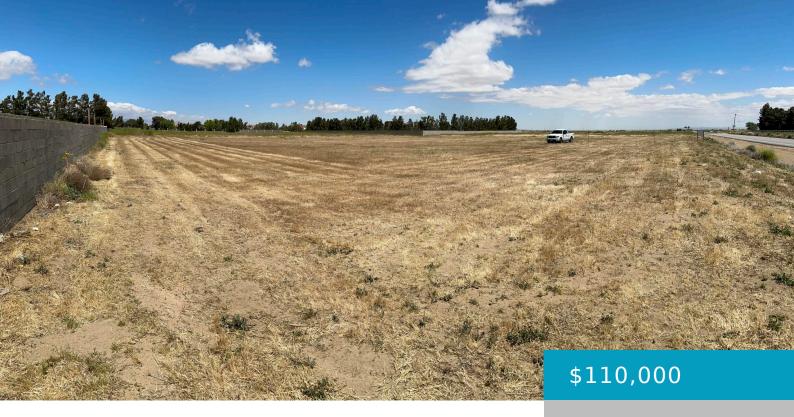

# **AVE D VIC 81 STW, ANTELOPE ACRES, CA, 93536**

https://windomrealtor.com

Residential/Agricultural acres, located on Avenue D/138 highway and 80th Street West, no dirt roads to get this property. Property has been surveyed and survey was recorded. Come and build your dream home. Water and electricity are in the area.