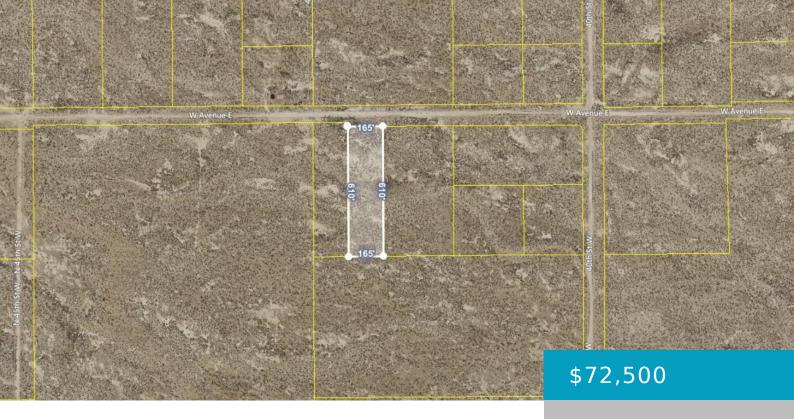

# W AVE E/42ND ST W, LANCASTER, CA, 93536

https://windomrealtor.com

Excellent 2.3 acre land parcel in Lancaster! This parcel has frontage on Avenue E, with light industrial zoning! This property is considered to be within the "Fox Field Master Plan", which is an area that has been designated by Lancaster as its future industrial zone. There are numerous industrial facilities closer to the Fox Field [...]

## **Basics**

Category: Land

Bathrooms: 0 baths

Lot Size Acres: 2.31 sq ft

Status: Active

Lot size: 2.31 sq ft

**County:** Los Angeles

the listing is filed.

**CrossStreet:** W Ave E/42nd St **Zoning:** LRA12