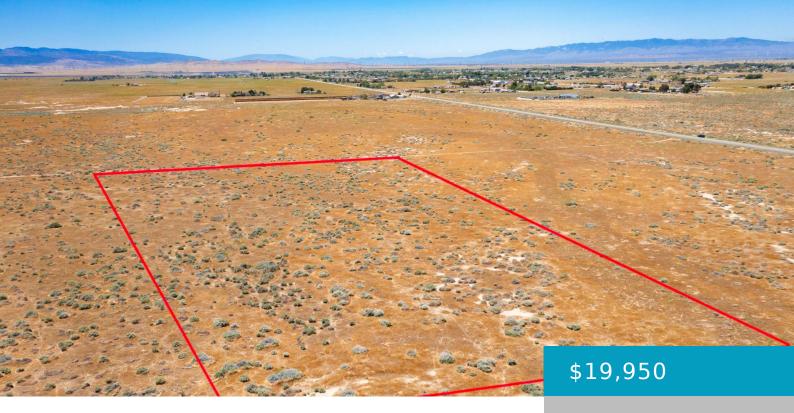

# W AVE F AND 75TH ST W, LANCASTER, CA, 93536

https://windomrealtor.com

Welcome to an exceptional opportunity to invest in land. Offering over 5 acres of pristine real estate. Nestled in a serene and picturesque setting, with endless possibilities for development. This property boasts a strategic position with easy access to nearby amenities and conveniences, this lot offers the perfect blend of tranquility and accessibility. Located within [...]

#### **Basics**

Category: Land

Bathrooms: 0 baths Lot size: 5.03 sq ft

Lot Size Acres: 5.03 sq ft County: Los Angeles