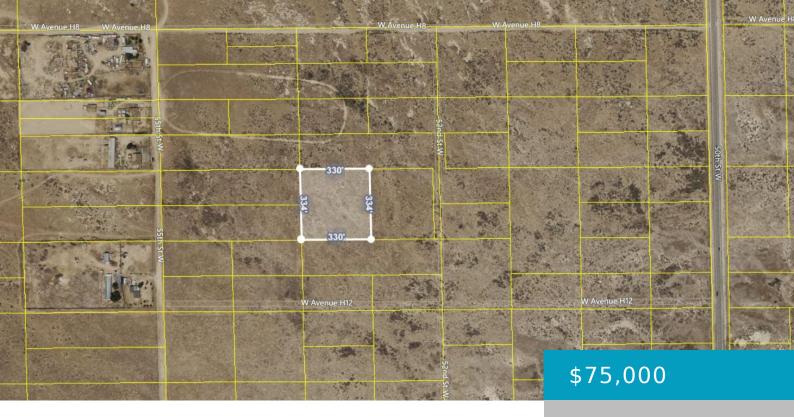

# W AVE H8/55TH ST W, LANCASTER, CA, 93536

https://windomrealtor.com

Great 2.5 acre land parcel in West Lancaster! Excellent canvas to build your dream horse property, in a close-in location. Very short distance to paved streets at Ave I and 50th St W. From there, it's a short distance to the 14 freeway, as well as shopping centers, schools, and other amenities. There are numerous [...]

#### **Basics**

Category: Land Status: Active

Bathrooms: 0 baths Lot size: 2.53 sq ft

**Lot Size Acres: 2.53** sq ft **County:** Los Angeles

the listing is filed.

CrossStreet: W Ave H8/55th

St W

**Zoning:** LRA12