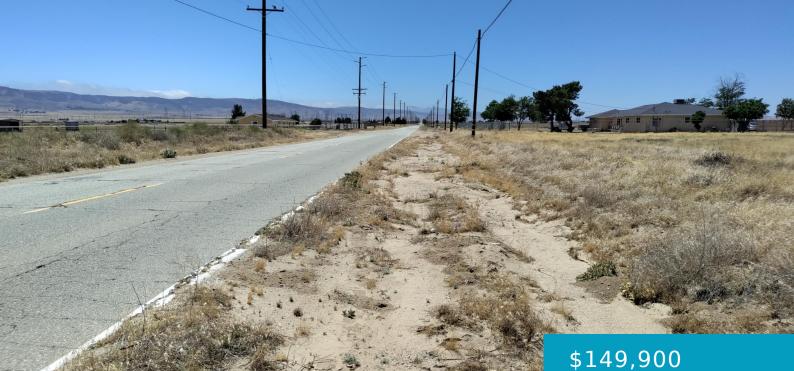

## AVE J PAV VIC 75 STW, DEL SUR, CA, 93536

https://windomrealtor.com

Vacant Land ready for you to build your dream home. Lot is located next to a house so utilitieas are very near. Per city of Lancaster, 2 houses can be build on this lot. Almost 5 Acres. 205,167.6 sq, ft. on Paved West Ave J. Great investment on the path of development at West Lancaster. [...]