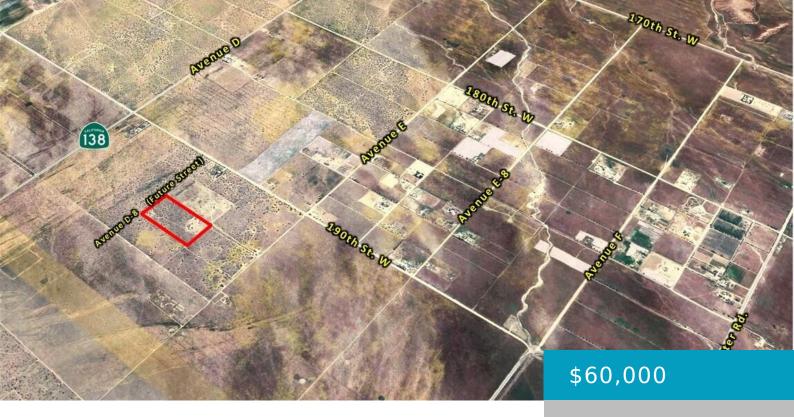

#### **AVENUE D, LANCASTER, CA, 93536**

https://windomrealtor.com

Excellent investment opportunity to buy and hold. This 20+/- acre property is in proximity to other scattered homes/ranches in the area. This highly desirable West side area experiences continuous growth in solar, rural living, and nature preserves. Property is minutes away from the world's famous Antelope Valley California Poppy Reserve. On the property is a [...]

### **Miscellaneous**

**Listing Terms:** Cash **CrossStreet:** 190th St West

Zoning: A-2-2