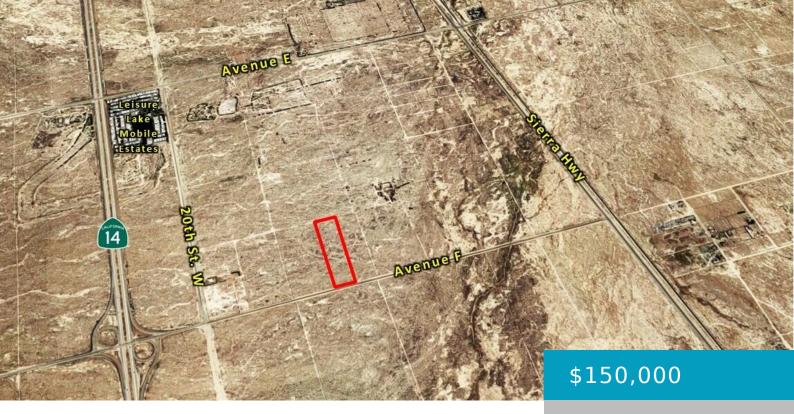

#### **AVENUE F, LANCASTER, CA, 93534**

https://windomrealtor.com

Excellent light industrial investment opportunity for future development! Located just North of City of Lancaster in unincorporated LA County, this 9.70+/- acre parcel offers approx. 330 feet of paved street frontage along Avenue F. Parcel offers convenient freeway access just minutes away making a quick commute to Lancaster, Palmdale, Rosamond or the LA Basin. Other [...]

# Miscellaneous

Listing Terms: Cash Compensation Disclaimer: The listing broker's offer of compensation is made only to participants of the MLS where the listing is filed.

CrossStreet: 20th St. W Zoning: M-1 (LA County)