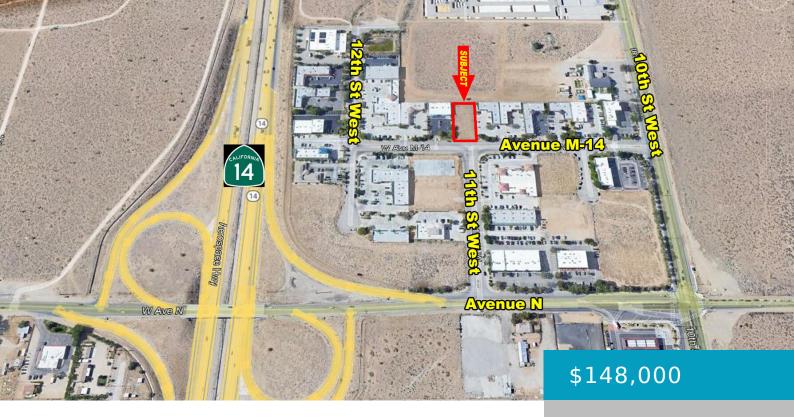

### **AVENUE M-14, PALMDALE, CA, 93551**

https://windomrealtor.com

Prime development opportunity in the "Freeway Business Park" that provides a strategic midcities location with convenient freeway access. This site is just minutes away from amenities that include the Antelope Valley Courthouse, the 136,000sf Kaiser Medical Office facility as well as major shopping, hospitality and restaurants in the Antelope Valley Mall! The Freeway Business Park [...]

#### **Miscellaneous**

**Listing Terms:** Cash **Compensation Disclaimer:** The listing broker's offer of

compensation is made only to participants of the MLS where the

listing is filed.

**CrossStreet:** 11th St West **Zoning:** OF (Office Flex)