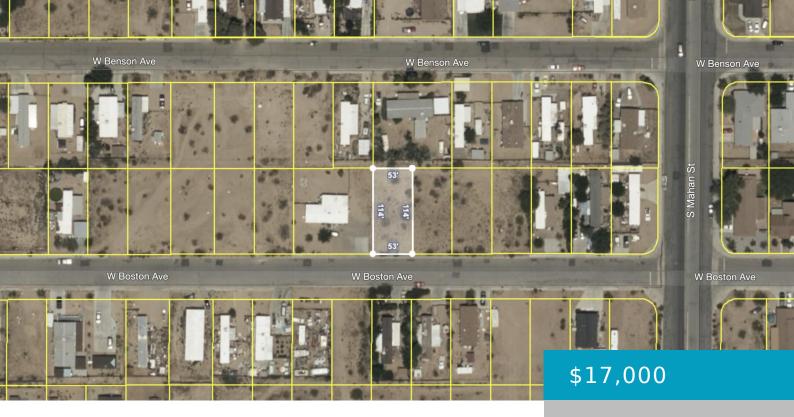

### **BOSTON, RIDGECREST, CA, 93555**

https://windomrealtor.com

Residential lot, existing homes near by.

- 0 baths
- Land
- Active

### **Basics**

Category: Land Status: Active

Bathrooms: 0 baths Lot size: 0.13 sq ft

**Lot Size Acres: 0.13** sq ft **County:** Kern

## **Miscellaneous**

**Listing Terms:** Cash **Compensation Disclaimer:** .

CrossStreet: W Bowman Rd & Mahan St Zoning: Residential Vacant Land