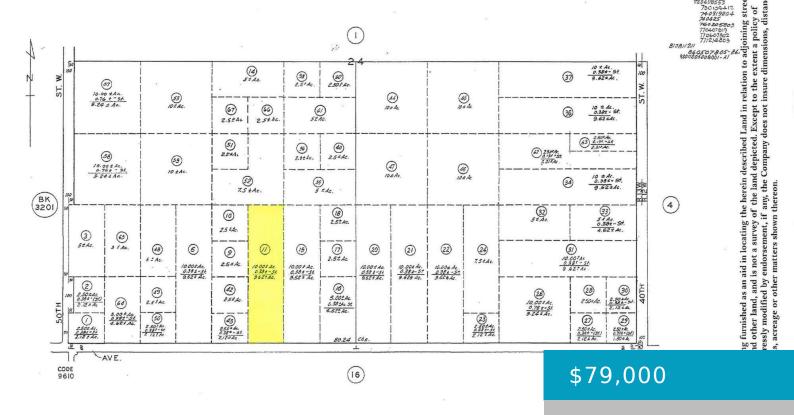

## E, LANCASTER, CA, 93536

https://windomrealtor.com

Excellent 9.64 acre parcel on West Avenue E and approx. 46th St West. Great for investors. The parcel is across the street from the Fox Field specific Plan area. Los Angeles County zoning is RA – Residential/Agricultural. Buyer to verify all information relative to the property and listing. No utilities on site, closest electricity is [...] • 0 baths

## **Basics**

Category: Land Bathrooms: 0 baths Lot Size Acres: 9.63 sq ft Status: Active Lot size: 9.63 sq ft County: Los Angeles

CrossStreet: 45th St West Zoning: LCD22