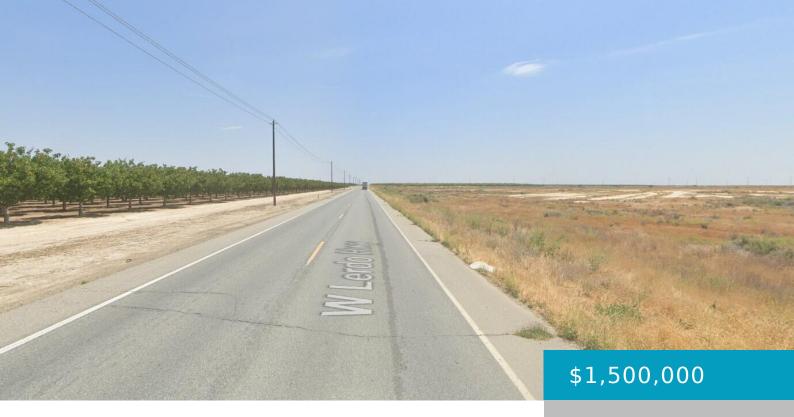

# LERDO HIGHWAY & RIVERSIDE ST, SHAFTER, CA, 93263

https://windomrealtor.com

316.26 acres of prime agricultural land surrounded by working farms. in Shafter, just northwest of Bakersfield. The lot has nearly a half mile of road frontage on Lerdo Hwy and Riverside St. APN 087-090-04-00-2. Paved street access with power running along Lerdo Hwy. Shafter, CA, located in Kern County, is known for its diverse agricultural [...]